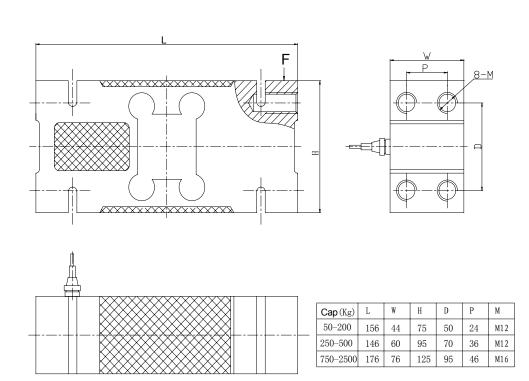

### **Electrical connection and Dimensions:**

TEL: +86-0916-2257989

Address: No. 1032, Xinghan Road, Hantai District, Hanzhong, Shaanxi, China (Mainland)

Website: www.qysensor.com E-mail: info@qysensor.com

## **Technical Specifications**

| Specifications:                 |            |                                    |
|---------------------------------|------------|------------------------------------|
| capacity                        | kg         | 50,100,200,500,1000,1500,2000,2500 |
| safe overload                   | %FS        | 120                                |
| ultimate overload               | %FS        | 150                                |
| rated output                    | mV/V       | 2.0 ± 0.2                          |
| excitation voltage              | Vdc        | 9 ~ 12                             |
| combined error                  | %FS        | ± 0.02                             |
| zero unbalance                  | %FS        | ± 2                                |
| non-linearity                   | %FS        | ± 0.02                             |
| hysteresis                      | %FS        | ± 0.02                             |
| repeatability                   | %FS        | ± 0.01                             |
| creep                           | %FS/30min  | ± 0.02                             |
| input resistance                | Ω          | 406 ± 10                           |
| output resistance               | Ω          | 350 ± 3                            |
| insulation resistance           | ΜΩ         | ≥ 5000 @ 50 Vdc                    |
| operating temperature range     | $^{\circ}$ | -20 ~ +60                          |
| compensated temperature range   | $^{\circ}$ | -10 ~ +40                          |
| temperature coefficient of SPAN | %FS/10℃    | ± 0.02                             |
| temperature coefficient of ZERO | %FS/10℃    | ± 0.03                             |