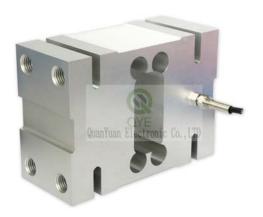

## QY Electronic Co Ltd QL-12C

QL-12C load cells are available in the capacities from 50kg to 2500kg.

Alloy aluminum construction with parallel beam type.

Silicon adhesive sealed, surface anodized and anti-corrosion.

Integral structure and easy installation.

Suitable for electronic counting scales, platform scales, electronic balance and other electronic weighing devices.

#### Features:

Capacity: 50kg to 2500kg

Defend grade: IP65

High accuracy.

Alloy aluminum parallel beam

Max. platform size:1200x1200mm

Integral structure, reliable performance, and easy

installation