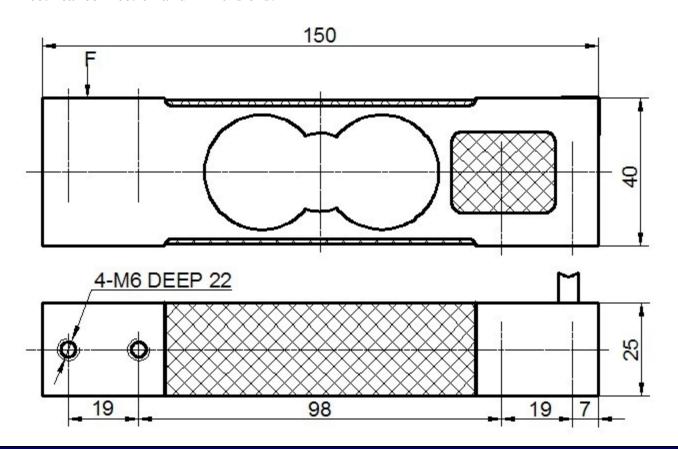

## **QY Electronic Co Ltd QL-12F**



QL-12F load cells are available in the capacities from 5kg to 300kg.

Alloy aluminum construction with parallel beam type.

Silicon adhesive sealed, surface anodized and anti-corrosion.

Integral structure and easy installation.

Suitable for electronic counting scales, platform scales, electronic balance and other electronic weighing devices.



#### **Features:**

Capacity: 5kg to 300kg

Defend grade: IP65

High accuracy.

Alloy aluminum parallel beam

Max. platform size:200x200mm

Integral structure, reliable performance, and easy

installation

### **Electrical connection and Dimensions:**



## **QY Electronic Co Ltd**

Address: No. 1032, Xinghan Road, Hantai District, Hanzhong, Shaanxi, China (Mainland)

E-mail: info@qysensor.com Website: www.qysensor.com TEL: +86-(0)916-2257989

Zip: 723000

# QY Electronic Co Ltd QL-12F



## **Technical Specifications**

| <b>Specifications:</b>          |               |                     |
|---------------------------------|---------------|---------------------|
| capacity                        | kg            | 5,10,50,100,200,300 |
| safe overload                   | %FS           | 120                 |
| ultimate overload               | %FS           | 150                 |
| rated output                    | mV/V          | $2.0 \pm 0.2$       |
| excitation voltage              | Vdc           | 9 ~ 12              |
| combin