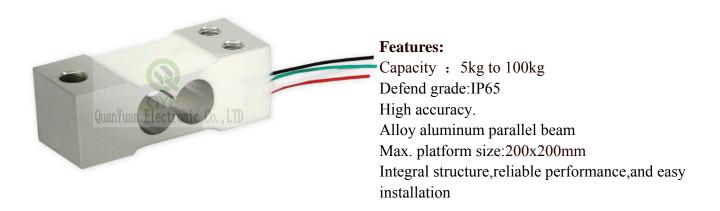

## **QY Electronic Co Ltd QL-12G**

QL-12G load cells are available in the capacities from 5kg to 100kg.

Alloy aluminum construction with parallel beam type.

Silicon adhesive sealed, surface anodized and anti-corrosion.

Integral structure and easy installation.

Suitable for electronic counting scales, platform scales, electronic balance and other electronic weighing devices.