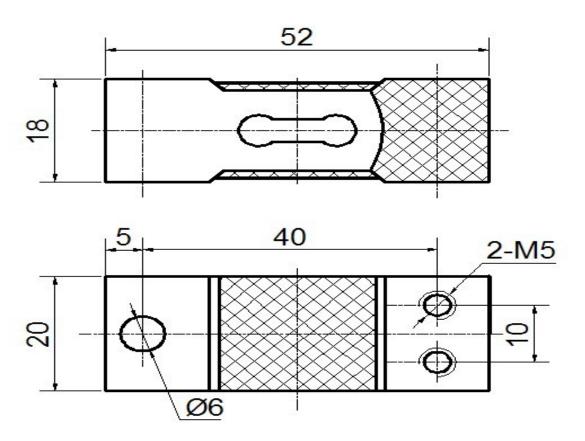

### **Electrical connection and Dimensions:**

### **Electrical connection:**

Excitation+ red Excitation- black Signal+ green Signal- white

Four-core shielded cable with polyethylene. Cable is not connected with elastomer.

Cable length: 1 m

Cable diameter :  $0.8 \pm 0.2 \text{ mm}$ 