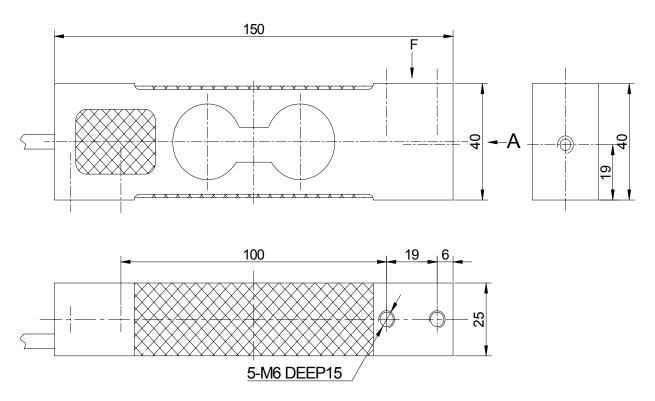

## **Electrical connection and Dimensions:**

Address: No. 1032, Xinghan Road, Hantai District, Hanzhong, Shaanxi, China (Mainland)

Website: www.qysensor.com E-mail: info@qysensor.com

TEL: +86-(0)916-2257989 Zip: 723000

## **Electrical connection:**

Excitation+ red Excitation- black Signal+ green Signal- white

Four-core shielded cable with polyethylene. Cable is not connected with elastomer.

Cable length: 3 m

Cable diameter :  $3\pm0.2~\text{mm}$ 