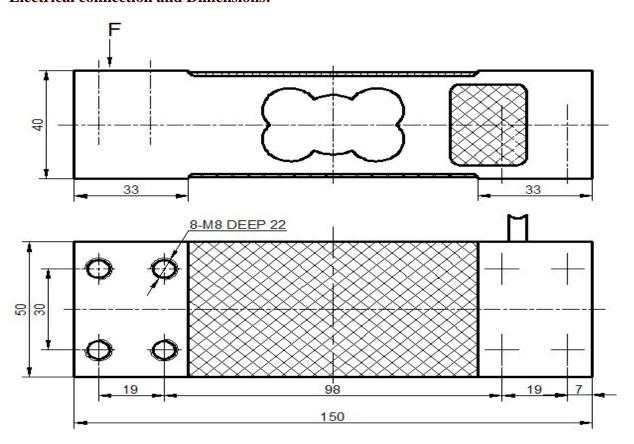

### **Electrical connection and Dimensions:**

### **Electrical connection:**

Excitation+ red Excitation- black Signal+ green Signal- white

Four-core shielded cable with polyethylene. Cable is not connected with elastomer.

Cable length: 0.45 m Cable diameter:  $4 \pm 0.2$  mm