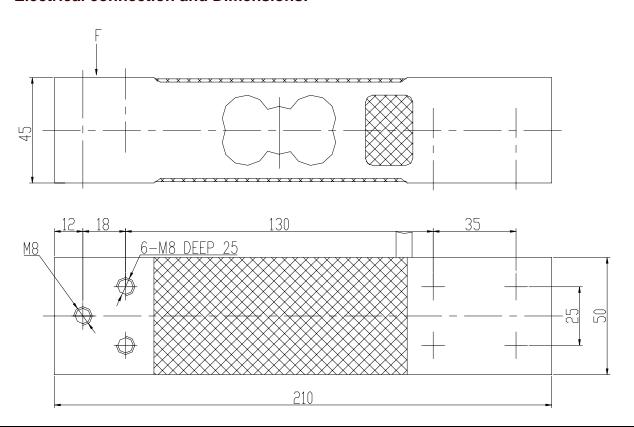

## **Electrical connection and Dimensions:**

#### **Electrical connection:**

Excitation+ red Excitation- black Signal+ green Signal- white

Four-core shielded cable with polyethylene. Cable is not connected with elastomer.

Cable length: 2 m

Cable diameter :  $5\pm0.2~\text{mm}$ 