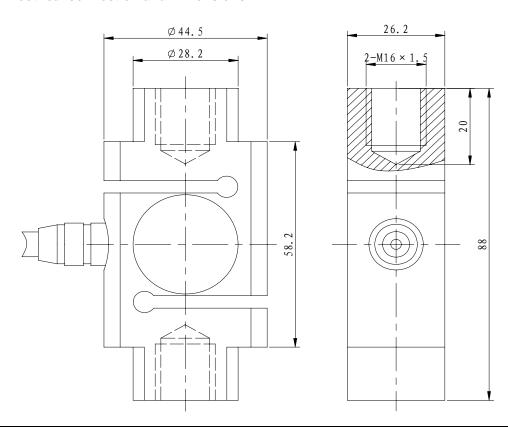

## QY Electronic Co Ltd QH-32C



QH-32Cload cells are available in the capacities from 500 kg to 1000 kg

S beam style. Tension and/or compression loading.

Alloy steel or stainless steel, Silicon adhesive sealed inside, waterproof, anti-corrosion and suitable for all kinds of environment.

Integral structure and easy installation.

Suitable for crane scale, mechanical conversion scale, hopper scale and other electronic weighing devices.



### Features:

Capacity: 500 kg to 1000 kg

Defend grade: IP66

High accuracy.

Alloy steel or stainless steel.

Integral installation, Low profile. reliable performance

#### **Electrical connection and Dimensions:**



## **QY Electronic Co Ltd**

Address: No. 1032, Xinghan Road, Hantai District, Hanzhong, Shaanxi, China (Mainland)

Website: www.qysensor.com E-mail: info@qysensor.com

TEL: +86-(0)916-2257989 Zip: 723000

# **QY Electronic Co Ltd QH-32C**



## **Technical Specifications**

| cifications:                    |           |                  |
|---------------------------------|-----------|------------------|
| capacity                        | Kg        | 500~1000         |
| safe overload                   | %FS       | 150              |
| ultimate overload               | %FS       | 200              |
| rated output                    | mV/V      | 2.0 ± 0.04       |
| excitation voltage              | Vdc       | 9 ~ 12           |
| combined error                  | %FS       | ± 0.0