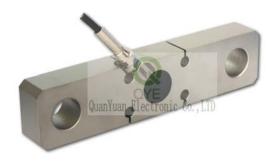

# **QY Electronic Co Ltd QH-33**

QH-33 load cells are available in the capacities from 10t to 30t

Alloy steel material with S beam style. Silicon adhesive sealed inside, waterproof, anti-corrosion and suitable for all kinds of environment.

Plate ring type structure design. Tension and/or compression loading.

Suitable for eletronic crane scale and other electronic weighing devices.

#### **Features:**

Capacity: 10t to 30t Defend grade: IP67

High accuracy, reliable performance;

Plate ring type structure design,

and easy installation.