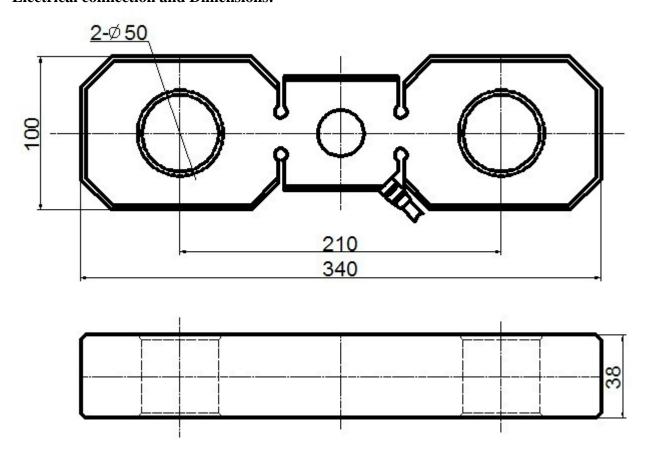

### **Electrical connection and Dimensions:**

Address: No. 1032, Xinghan Road, Hantai District, Hanzhong, Shaanxi, China (Mainland)

E-mail: info@qysensor.com Website: www.qysensor.com TEL: +86-(0)916-2257989