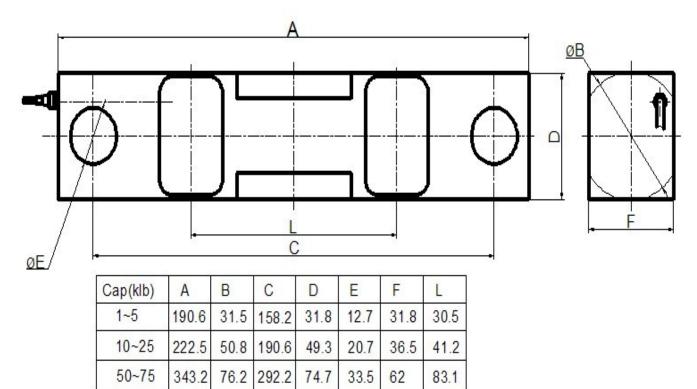

# QY Electronic Co Ltd QH-41A



QH-41A load cells are available in the capacities from 1klb to 75klb,

Alloy steel construction with double shear beam type,

Silicon adhesive sealed inside, waterproof and anti-corrosion, suitable for multiform environments Integral structure and easy installation.

Suitable for electronic truck scales, railway scales and other electronic weighing devices.



## **Features:**

Capacity: 1klb to 75klb Defend grade:IP66 High accuracy. Alloy steel construction. Integral structure, reliable performance, and easy installation.

## **Electrical connection and Dimensions:**



## **QY Electronic Co Ltd**

Address: No. 1032, Xinghan Road, Hantai District, Hanzhong, Shaanxi, China (Mainland)Website: www.qysensor.com<br/>TEL: +86-(0)916-2257989E-mail: info@qysensor.com<br/>Zip: 723000



### **Technical Specifications**

| Specifications:                 |           |                      |
|---------------------------------|-----------|----------------------|
| capacity                        | klb       | 1, 5, 10, 25, 50, 75 |
| safe overload                   | %FS       | 150                  |
| ultimate overload               | %FS       | 200                  |
| rated output                    | mV/V      | $3.0 \pm 0.006$      |
| excitation voltage              | Vdc       | 10 ~ 15              |
| combined error                  | %FS       | $\pm 0.