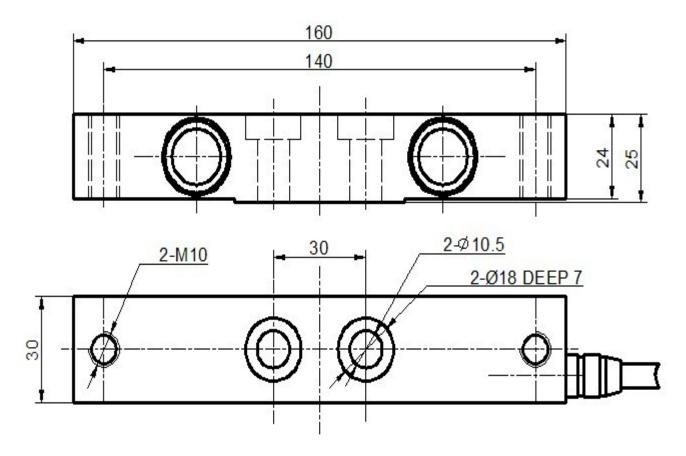

## **Electrical connection and Dimensions:**

Address: No. 1032, Xinghan Road, Hantai District, Hanzhong, Shaanxi, China (Mainland)

Website: <a href="mailto:www.qysensor.com">www.qysensor.com</a>
E-mail: <a href="mailto:info@qysensor.com">info@qysensor.com</a>
TEL: +86-(0)916-2257989
Zip: 723000