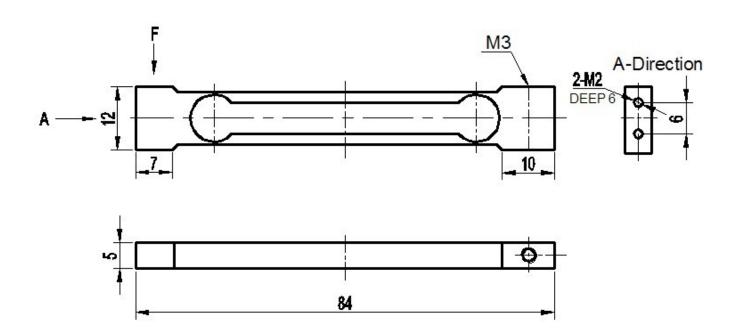

### **Electrical connection and Dimensions:**

Address: No. 1032, Xinghan Road, Hantai District, Hanzhong, Shaanxi, China (Mainland)

E-mail: info@gysensor.com Website: www.qysensor.com TEL: +86-(0)916-2257989