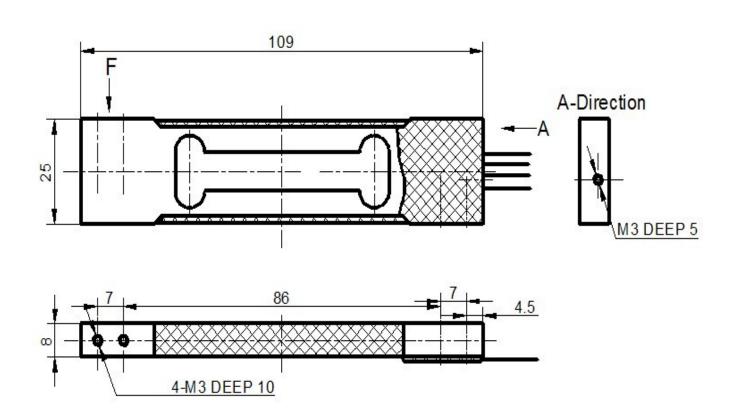

#### **Electrical connection and Dimensions:**

Address: No. 1032, Xinghan Road, Hantai District, Hanzhong, Shaanxi, China (Mainland)

Website: www.qysensor.com E-mail: info@qysensor.com

TEL: +86-(0)916-2257989 Zip: 723000