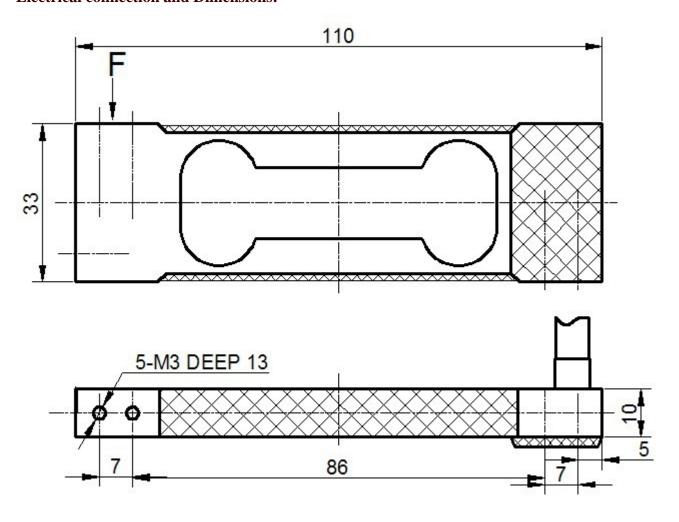

## **Electrical connection and Dimensions:**

Address: No. 1032, Xinghan Road, Hantai District, Hanzhong, Shaanxi, China (Mainland)

Website: <a href="www.qysensor.com">www.qysensor.com</a>
E-mail: <a href="mailto:info@qysensor.com">info@qysensor.com</a>
TEL: +86-(0)916-2257989

### **Electrical connection:**

Excitation+ red Excitation- black Signal+ green Signal- white

Four-core shielded cable with polyethylene.

Cable diameter:  $\emptyset$  4mm Cable length: 450mm

The cable length could be chose by customer's application.