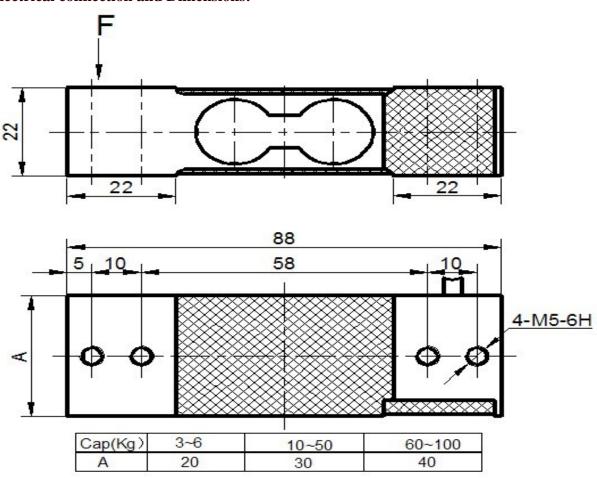

#### **Electrical connection and Dimensions:**

### **Electrical connection:**

Excitation+ red Excitation- black Signal+ green Signal- white

Four-core shielded cable with polyethylene.

The cable length could be chose by customer's application.

TEL: +86-(0)916-2257989 Zip: 723000