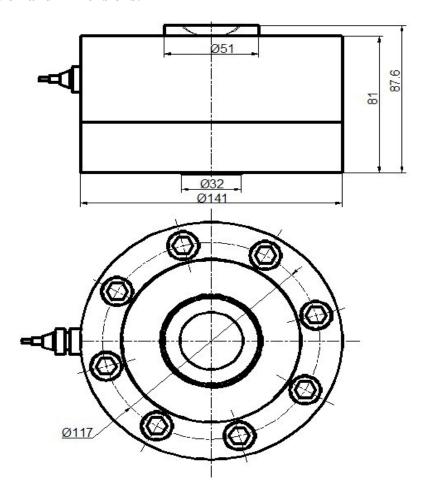

### **Electrical connection and Dimensions:**

## **Electrical connection:**

Excitation+ red Excitation- black Signal+ green Signal- white

Four-core shielded cable with polyethylene.

Cable diameter : ⊄5mm

Cable length: 12m

The cable length could be chose by customer's application.