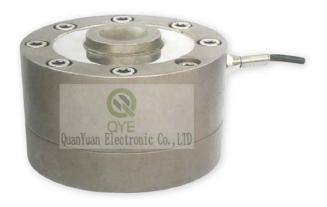

## QY Electronic Co Ltd QH-61C

QH-61C load cells are available in the capacities from 10t to 50t.

Alloy steel or aluminum alloy construction with spoke type.

Silicon adhesive sealed inside, waterproof, anti-corrosion and suitable for all kinds of environment.

#### **Features:**

Capacity: 10t to 50t. Defend grade: IP66. With self-aligning ball

Reliable performance, integral installation and easy

installation.