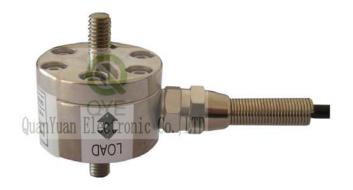

## QY Electronic Co Ltd QH-64

QH-64 load cells are available in the capacities from 0.5kg to 200kg

Alloy steel or aluminum alloy construction with spoke type.

Silicon adhesive sealed inside, waterproof, anti-corrosion and suitable for all kinds of environment.

#### **Features:**

Capacity: 0.5kg to 200kg.

IP rating: IP66

Tension and/or compression loading.

Reliable performance, integral installation and easy

installation.

#### **Electrical connection and Dimensions:**