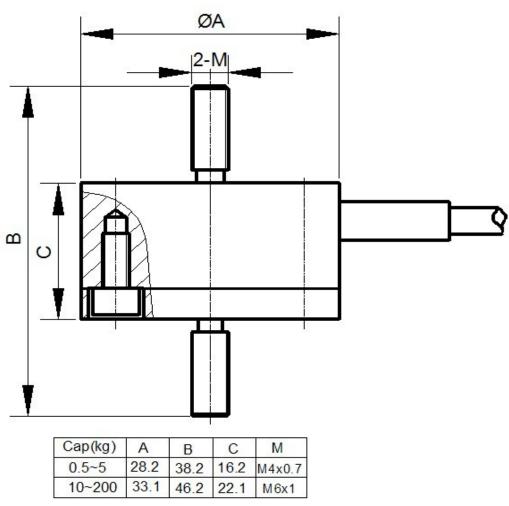

#### **Electrical connection and Dimensions:**

# **QY Electronic Co Ltd QH-64**

| Specifications:                 |            |                            |
|---------------------------------|------------|----------------------------|
| Capacity                        | kg         | 0.5,1,2,5,10,20,50,100,200 |
| Safe overload                   | %FS        | 150                        |
| Ultimate overload               | %FS        | 200                        |
| Rated output                    | mV/V       | $1.0 \pm 0.1$              |
| Excitation voltage              | Vdc        | 9 ~ 12                     |
| Combined error                  | %FS        | ± 0.2                      |
| Zero unbalance                  | %FS        | ± 10                       |
| Non-linearity                   | %FS        | ± 0.2                      |
| Hysteresis                      | %FS        | ± 0.2                      |
| Repeatability                   | %FS        | ± 0.1                      |
| Creep                           | %FS/30min  | ± 0.1                      |
| Input resistance                | Ω          | $350 \pm 10 \& 700 \pm 10$ |
| Output resistance               | Ω          | $350 \pm 10 \& 700 \pm 10$ |
| Insulation resistance           | ΜΩ         | ≥ 2000 @ 50 Vdc            |
| Operating temperature range     | $^{\circ}$ | <b>-</b> 20 ∼ +55          |
| Compensated temperature range   | $^{\circ}$ | <b>-</b> 10 ∼ +40          |
| Temperature coefficient of SPAN | %FS/10°C   | ± 0.5                      |
| Temperature coefficient of ZERO | %FS/10°C   | ± 0.5                      |