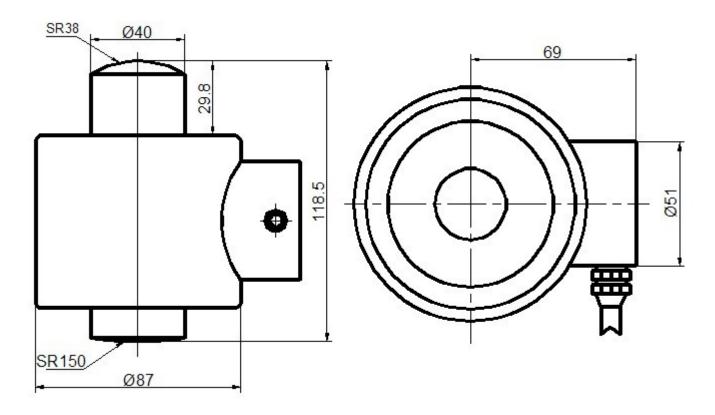

## **QY Electronic Co Ltd QH-71B**



QH-71B load cells are available in the capacities from 10t to 50t.

Alloy steel or stainless steel construction with Column type, auto-adjusted. Fully seal welding ,silicon adhesive sealed inside, waterproof, grease proofing, anti-corrosion and suitable for all kinds of environment.

Column type structure design. Tension and/or compression loading and easy installation. Suitable for truck scale, railway scale and other electronic weighing devices.



#### **Features:**

Capacity: 10 t to 50t. IP grade: IP67 & IP68

High accuracy.reliable performance

Column type structure design, auto-adjusted, easy

installation,

### **Electrical connection and Dimensions:**



## **QY Electronic Co Ltd**

Address: No. 1032, Xinghan Road, Hantai District, Hanzhong, Shaanxi, China (Mainland)

E-mail: info@qysensor.com Website: www.qysensor.com TEL: +86-(0)916-2257989

Zip: 723000

# QY Electronic Co Ltd QH-71B



## **Technical Specifications**

| Specifications:                 |                      |                   |
|---------------------------------|----------------------|-------------------|
| Capacity                        | t                    | 10,20,25,30,40,50 |
| Safe overload                   | %FS                  | 150               |
| Ultimate overload               | %FS                  | 300               |
| Rated output                    | mV/V                 | 1.5 ± 0.002       |
| Excitation voltage              | Vdc