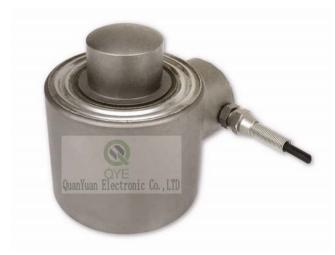

## **QY Electronic Co Ltd QH-71B**

QH-71B load cells are available in the capacities from 10t to 50t.

Alloy steel or stainless steel construction with Column type, auto-adjusted. Fully seal welding ,silicon adhesive sealed inside, waterproof, grease proofing, anti-corrosion and suitable for all kinds of environment.

Column type structure design. Tension and/or compression loading and easy installation. Suitable for truck scale, railway scale and other electronic weighing devices.

#### **Features:**

Capacity: 10 t to 50t. IP grade: IP67 & IP68

High accuracy.reliable performance

Column type structure design, auto-adjusted, easy

installation,