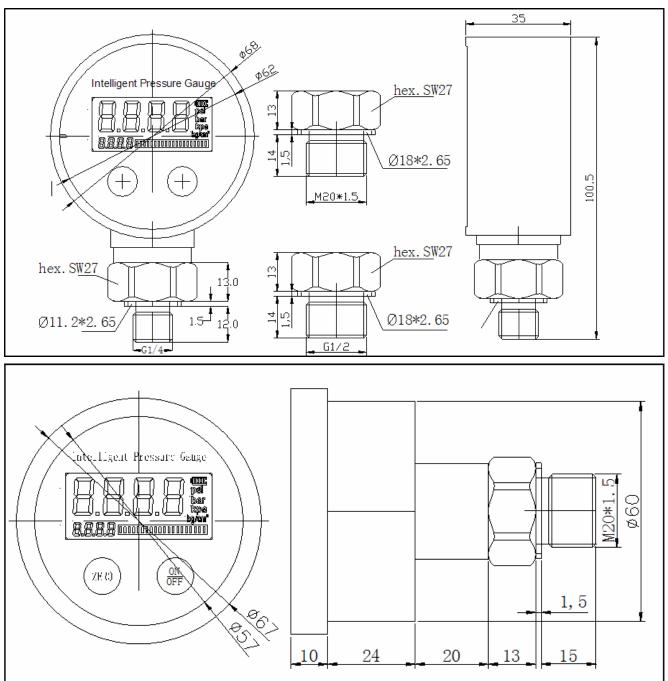

**Dimensions**: (unit: mm)

## QY Electronic Co., Ltd QZP-108 Media isolated digital pressure gauge

| Battery life   | 2 years in power-saving mode |
|----------------|------------------------------|
| Case dimension | 68D×100.5mmH,67D×82H         |
| Case material  | ABS                          |
| Wetted parts   | 316LSS                       |