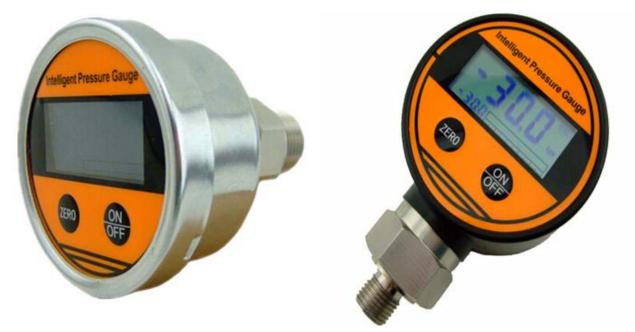

## **QZP-108** Media isolated digital pressure gauge

The QZP-108 Series media isolated digital pressure gauge offers the accuracy of a solid state sensor that result from its proprietary ASIC design. Its construction incorporates a micro-machined silicon pressure sensor (MEMS) isolated from the media by a stainless steel diaphragm. With no moving parts, a long life is assured.

The large, LCD digital display eliminates the guesswork that occurs when taking readings with an analog dial gauge. Zeroing the display is conveniently done with the push of a button. Pressure readings are displayed continuously for 1-15 minutes (optional), when auto shut-off occurs, conserving battery life.

#### Feature:

- ◆Large 4-digit LCD display
- ♦0.25%FS full scale accuracy
- ♦9V battery included, can work lasting 2000hours.
- ♦ User-selectable 0 or 15 minute auto-off
- ◆User-selectable engineering units: psi, bar, kg/cm<sup>2</sup>, or kPa
- ◆User-selectable peak and hold or continuous reading
- Compatible with most corrosive medium