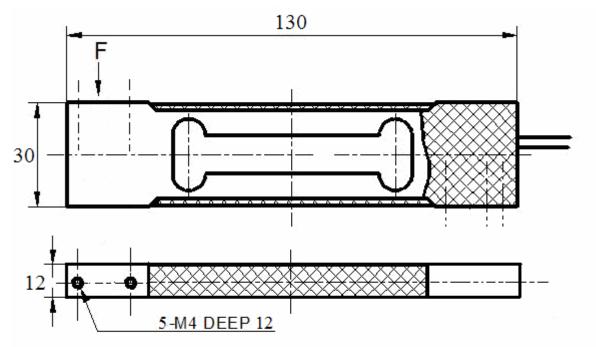

#### **Electrical connection and Dimensions:**

#### **Electrical connection:**

Excitation+ red Excitation- black Signal+ green Signal- white

Four-color one line.

calbe length: 300mm.

The cable length could be chose by customer's application.