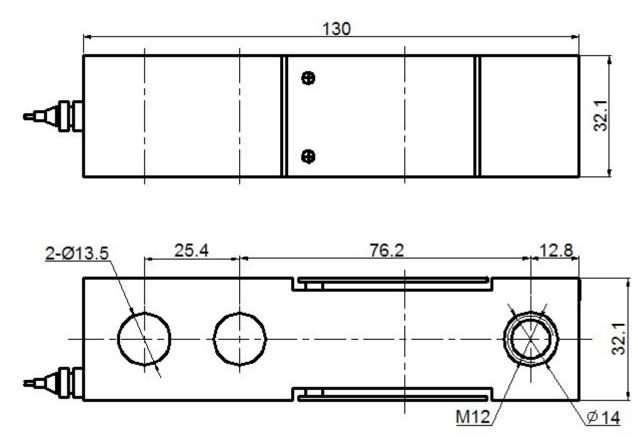

### **Electrical connection and Dimensions:**

### **Electrical connection:**

Excitation+ red Excitation- black Signal+ green Signal- white Four-core shielded cable with polyethylene.

Cable length: 3 m

Cable diameter : ⊄5mm

The cable length could be chose by customer's application.