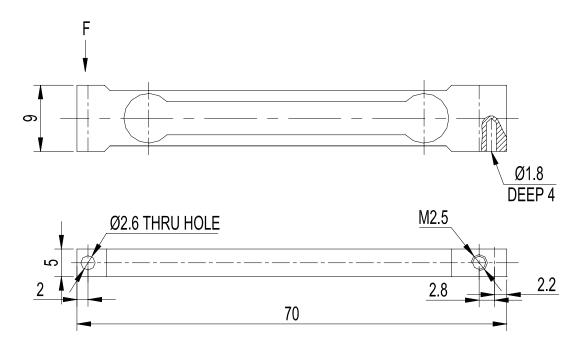

### **Electrical connection and Dimensions:**

Address: No. 1032, Xinghan Road, Hantai District, Hanzhong, Shaanxi, China (Mainland)

 Website:
 www.qysensor.com
 E-mail:
 info@qysensor.com

 TEL:
 +86-(0)916-2257989
 Zip: 723000

### **Electrical connection:**

Excitation+ red Excitation- black Signal+ green Signal- white

Four-core shielded cable with polyethylene. Cable is not connected with elastomer.

The cable length could be chose by customer's application.