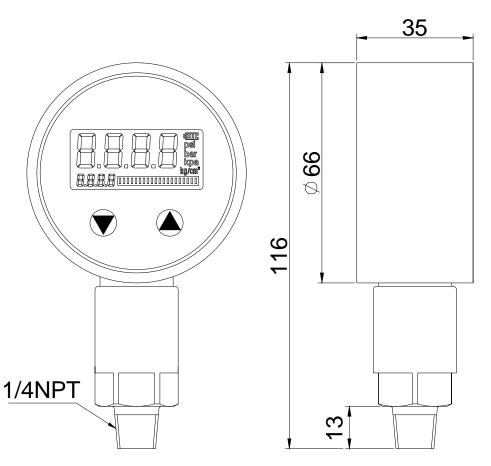

# QY Electronic Co., Ltd QZP-Z2 Media isolated digital pressure gauge

**Dimensions**: (unit: mm)

#### **Technical Specifications**

| Technical Specifications |                                             |
|--------------------------|---------------------------------------------|
| Measuring compatible     | All corrosive medium compatible with 316LSS |
| Pressure range           | -15,5,15,30,100,300,500,1000,300010000 psi  |
| Accuracy                 | 0.25%FS                                     |
| Operating temp.          | -1~+49 °C(30~120F)                          |
| Proof pressure           | 200%FS                                      |
| Brust pressure           | 300%FS                                      |
| Pressure connection      | 1/4-18NPTM(Customized)                      |
| Battery                  | 9V(Alkaline battery)                        |
| Battery life             | 2 years in power-saving mode                |
| Case dimension           | 67D×116mmH                                  |
| Case material            | ABS                                         |
| Wetted parts             | 316LSS                                      |
| Case material            | ABS                                         |