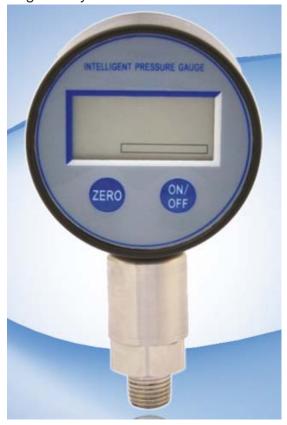

### QZP-Z2 Media isolated digital pressure gauge

The QZP-Z2 Series media isolated digital pressure gauge offers the accuracy of a solid state sensor that result from its proprietary ASIC design. Its construction incorporates a micro-machined silicon pressure sensor (MEMS) isolated from the media by a stainless steel diaphragm. With no moving parts, a long life is assured.

The large, 18mm (0.71") high LCD digital display eliminates the guesswork that occurs when taking readings with an analog dial gauge. Zeroing the display is conveniently done with the push of a button. Pressure readings are displayed continuously for 1-5 minutes (optional), when auto shut-off occurs, conserving battery life.

### Feature:

- ◆Large 4-digit LCD display 18mm(0.71") high
- ♦0.25%FS full scale accuracy
- ♦9V battery included
- ◆User-selectable 0 or 15 minute auto-off
- ◆User-selectable engineering units: psi, bar, kg/cm<sup>2</sup>, or kPa
- ◆User-selectable peak and hold or continuous reading
- ◆ Compatible with most corrosive medium